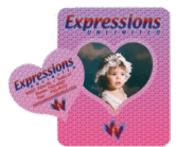

# **BL-5605 - Heart Shaped Picture Frame Magnet**

|  | III . |
|--|-------|
|  |       |
|  |       |

| Method: | Digital/Offset lithography.                             |  |  |
|---------|---------------------------------------------------------|--|--|
| Colors: | Full-color printing.                                    |  |  |
| Size:   | Image area : 3-3/4" x 3"<br>Picture frame : 2" x 2-1/4" |  |  |