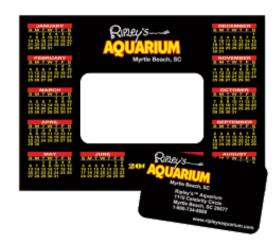

# BL-5685 - 5" x 7" Picture Frame

#### Features:

Imprints are protected with a plastic coating and applied to flexible vinyl magnet material. Both 20 mil and 30 mil thickness available. Intended for indoor use only.

## Imprint:

**Method:** Digital/Offset lithography.

**Colors:** Full-color printing. PMS color available.

**Size:** Image area : 6-3/4" x 4-3/4"

Imprint area : 3-3/4" x 1-1/8" Picture frame : 3-1/2" x 2"

**Multi-color:** Full-color comes standard.