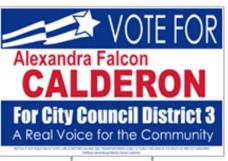

# BL-7325CS - 24" x 36" Yard Sign

# Features:

Sign up for success with this 24" x 36" all weather 4mm corrugated plastic white yard sign! This item is excellent for advertising sales, construction signs, campaign signs and other promotional events. Featuring a one color silkscreened imprint on one side, have your company logo or personalized message imprinted for maximum brand exposure. This eye-catching sign is sure to get your business noticed!

# Colors:

White

## Imprint:

Method: Silk-Screen

Colors: 30 stock colors to choose from!

Size: 23" L X 35" W

Multi-color: Available.