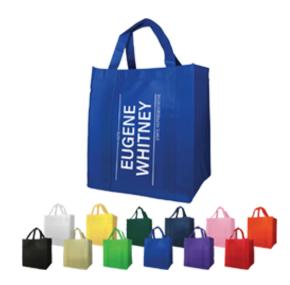

#### Colors:

Beige, Black, Dark Green, Lime Green, Navy Blue, Orange, Pink, Red, Royal Blue, Purple, White , and Yellow.