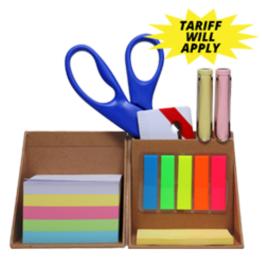

## Features:

This office buddy cube organizer includes 3" x 3" non-sticky notes in 5 colors, 100 mylar sticky flags in 5 neon colors & 50 sticky notes. It also has a holder for pen, pencils, scissors and more! A must have desk organizer for any office desk or workspace.