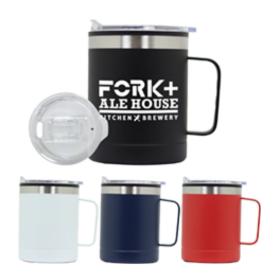

#### Features:

This 12oz. double wall vacuum insulated mug comes with a matte powder coating, a stainless steel handle, clear, spill proof lid with thumb slide and non-slip base. The stainless steel outer wall and the black liner keeps your drink hot or cold at a price that makes this the perfect give away item. The top silver ring enhances the look of the mug. Your message or logo will shine on its spacious imprint area and will promote your business everywhere it is taken. It will make a great gift for employees and loyal customers. Meets all FDA requirements, BPA Free.

### Colors:

Red, Navy Blue, White, and Black.