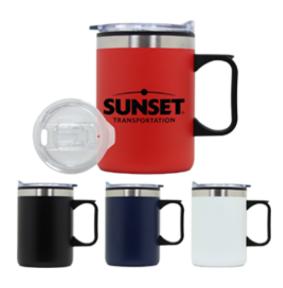

#### Features:

Our 14 oz. double walled stainless steel mug is the perfect combo of 210 stainless steel and thermoplastic. The stainless steel outer wall and the black liner keeps your drink hot or cold at a price that makes this the perfect give away item. This mug comes with a matte powder coating, plastic comfort handle with thumb rest and clear, spill proof lid with thumb slide and non-slip base. With the stainless steel accent ring, this mug will promote your business everywhere it is taken. It will make a great gift for employees and loyal customers. Meets all FDA requirements, BPA Free.

#### Colors:

Red, Blue, White, and Black