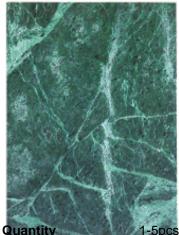

# MP-6 - 9" x 12" Genuine Green Marble Plaque - polished

#### Features:

9" x 12" x 1/4" Genuine Green Marble Plaque - All Surface polished

Genuine Green Marble