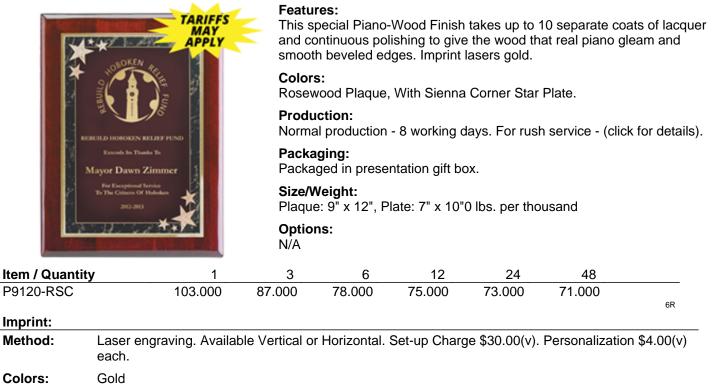

## P9120-RSC - Rosewood / Sienna Plate - 9" x 12"

Size: 5 1/2" x 8 1/2"

Multi-color: N/A