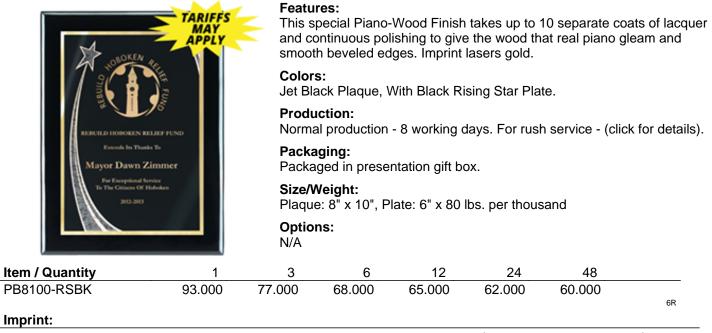

## PB8100-RSBK - Black Plaque / Black Plate - 8" x 10"

| Method: | Laser engraving. Available Vertical or Horizontal. Set-up Charge \$30.00(v). Personalization \$4.00(v) each. |
|---------|--------------------------------------------------------------------------------------------------------------|
| Colors: | Gold                                                                                                         |