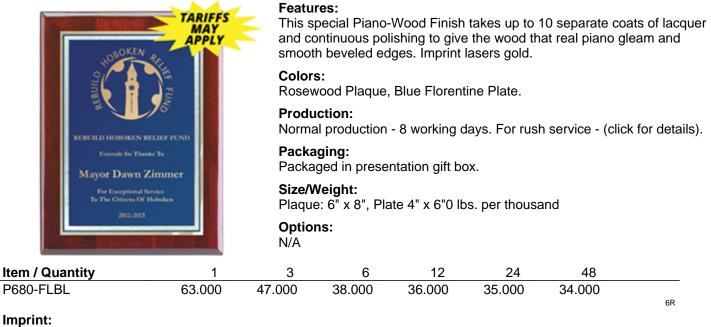

## P680-FLBL - Rosewood / Blue Plate - 6" x 8"

| Method: | Laser engraving. Available Vertical or Horizontal. Set-up Charge \$30.00(v). Personalization \$4.00(v) each. |
|---------|--------------------------------------------------------------------------------------------------------------|
| Colors: | Gold                                                                                                         |
| Size:   | Plate: 3 1/2" x 5 1/2"                                                                                       |