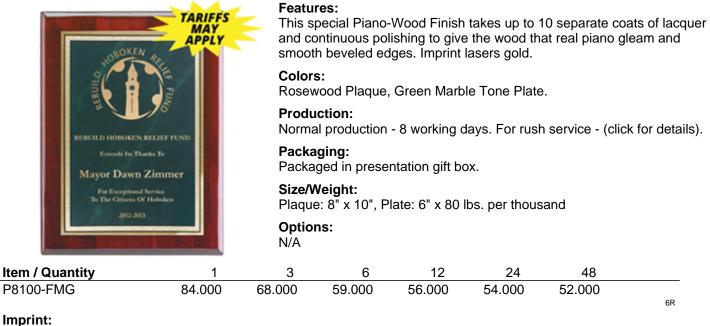

## P8100-FMG - Rosewood / Green Plate - 8" x 10"

| Method: | Laser engraving. Available Vertical or Horizontal. Set-up Charge \$30.00(v). Personalization \$4.00(v) each. |
|---------|--------------------------------------------------------------------------------------------------------------|
| Colors: | Gold                                                                                                         |