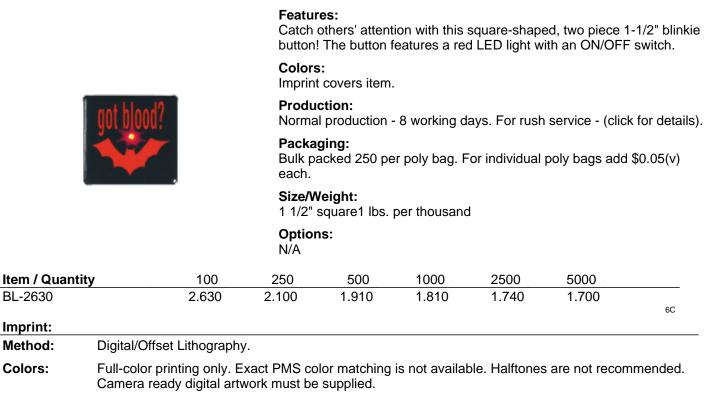

## BL-2630 - 1 1/2" Square Blinkie

Size: 1-3/8" square

Multi-color: Full-color is standard.