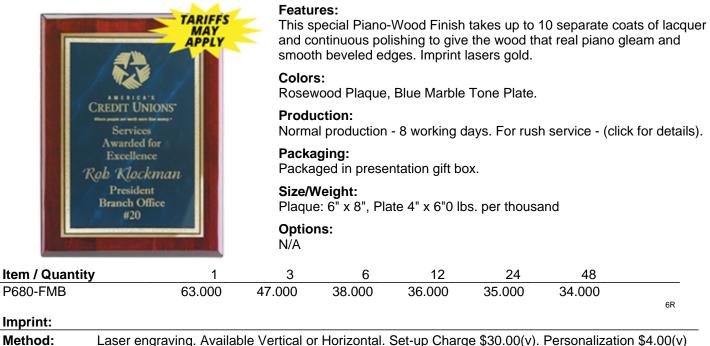

## P680-FMB - Rosewood / Blue Plate - 6" x 8"

| Method: | Laser engraving. Available Vertical or Horizontal. Set-up Charge \$30.00(v). Personalization seach. |
|---------|-----------------------------------------------------------------------------------------------------|
| Colors: | Gold                                                                                                |