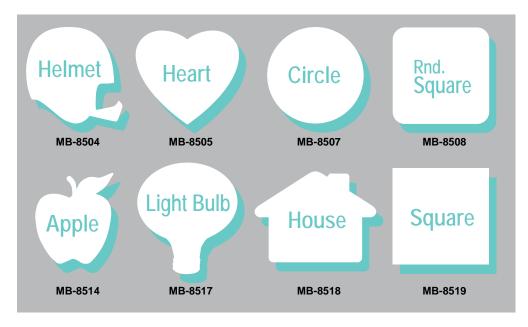

-------|-----------|
| ITEM              | Size            | 100   | 250   | 500   | 1000  | 2500  | 5000  | LBS PER M |
| MB-8401           | 5.5" x 8.5"     | 2.128 | 1.495 | 1.357 | 1.140 | 1.098 | 1.035 | 70        |
| MB-8400           | 8.5" x 11"      | 2.197 | 1.622 | 1.530 | 1.286 | 1.244 | 1.160 | 100       |
| MB-8402           | 11" x 17"       | 2.542 | 1.944 | 1.783 | 1.558 | 1.516 | 1.421 | 200       |
| STOCK             | 8" x 8" Approx. | 2.197 | 1.622 | 1.530 | 1.286 | 1.244 | 1.160 | 80        |
| Additional Colors |                 | 0.300 | 0.200 | 0.100 | 0.055 | 0.045 | 0.027 |           |
|                   |                 |       |       |       |       |       |       | 6C        |

Products not shown at actual size

# **MEMO BOARDS**





MB-8508



MB-8507