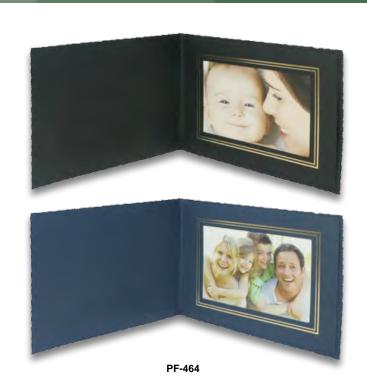

# **DECKLE FRAME**

CONSTRUCTION:
Heavy textured stock paper. Perfect for school, prom, or graduation photo, certificate, or diploma. Becomes a desktop display. Available in Black or Navy Blue.

CHARGES & IMPRINTS:
The pricing shown below includes a 1 color 1 location imprint. Set up charge \$40.00(v). For each additional color or locations, add \$40.00(v) per color, per locations.

PRODUCTION TIME:
Normal production time is 8 working days. Rush services are available, please see page 142.

PF-8104

| DECKLE FRAME      |          |      |      |      |      |      |
|-------------------|----------|------|------|------|------|------|
| ITEM              | Size     | 100  | 250  | 500  | 1000 | 2500 |
| PF-464            | 6" X 4"  | 2.00 | 1.75 | 1.60 | 1.40 | 1.35 |
| PF-574            | 7" X 5"  | 2.30 | 1.90 | 1.70 | 1.60 | 1.50 |
| PF-8104           | 10" X 8" | 3.10 | 2.85 | 2.70 | 2.45 | 2.33 |
| Additional Colors |          |      |      |      |      | 5R   |