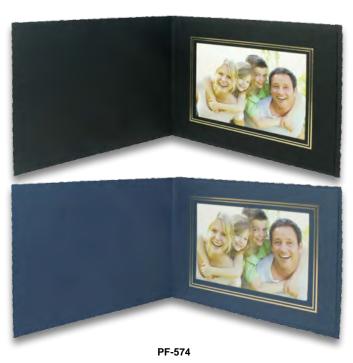

# **DECKLE FRAME**

CONSTRUCTION:
Heavy textured stock paper. Perfect for school, prom, or graduation photo, certificate, or diploma. Becomes a desktop display. Available in Black or Navy Blue.

CHARGES & IMPRINTS:
The pricing shown below includes a 1 color 1 location imprint. Set up charge \$40.00(v). For each additional color or locations, add \$40.00(v) per color, per locations.

PRODUCTION TIME:
Normal production time is 8 working days. Rush services are available, please see page 142.

PF-8104

| DECKLE FRAME      |          |      |      |      |      |      |
|-------------------|----------|------|------|------|------|------|
| ITEM              | Size     | 100  | 250  | 500  | 1000 | 2500 |
| PF-464            | 6" X 4"  | 2.00 | 1.75 | 1.60 | 1.40 | 1.35 |
| PF-574            | 7" X 5"  | 2.30 | 1.90 | 1.70 | 1.60 | 1.50 |
| PF-8104           | 10" X 8" | 3.10 | 2.85 | 2.70 | 2.45 | 2.33 |
| Additional Colors |          |      |      |      |      | 5R   |