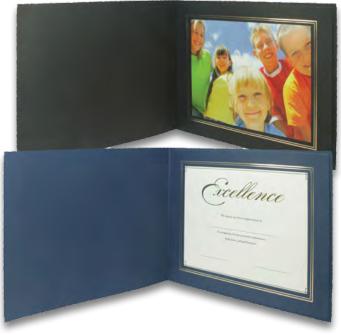

# **DECKLE FRAME**

CONSTRUCTION:
Heavy textured stock paper. Perfect for school, prom, or graduation photo, certificate, or diploma. Becomes a desktop display. Available in Black or Navy Blue.

CHARGES & IMPRINTS:
The pricing shown below includes a 1 color 1 location imprint. Set up charge \$40.00(v). For each additional color or locations, add \$40.00(v) per color, per locations.

PRODUCTION TIME:
Normal production time is 8 working days. Rush services are available, please see page 142.

PF-8104

| DECKLE FRAME      |          |      |      |      |      |      |
|-------------------|----------|------|------|------|------|------|
| ITEM              | Size     | 100  | 250  | 500  | 1000 | 2500 |
| PF-464            | 6" X 4"  | 2.00 | 1.75 | 1.60 | 1.40 | 1.35 |
| PF-574            | 7" X 5"  | 2.30 | 1.90 | 1.70 | 1.60 | 1.50 |
| PF-8104           | 10" X 8" | 3.10 | 2.85 | 2.70 | 2.45 | 2.33 |
| Additional Colors |          |      |      |      |      | 5R   |