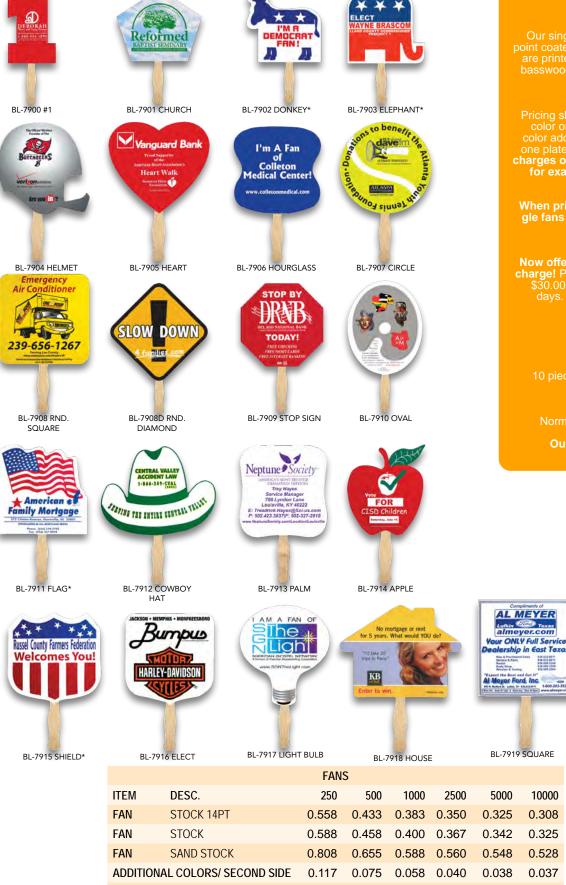

# FANS

### **CONSTRUCTION:**

Our single hand fans are printed on 16 point coated board stock. Sandwich fans sive to the back of the fan.

#### **CHARGES & IMPRINTS:**

CHARGES & IMPRINTS: Pricing shown includes printing any one color on one side. For each additional color add one color running charge and one plate charge of \$30.00(v). No plate charges on exact re-orders. No charge for exact PMS color matching! Less

When printing on the back of our sin-gle fans allow a 4" H x 1<sup>1/4"</sup> W space for handle placement.

#### **PROOFING:**

Now offering color email proofs at no charge! Pre-production product samples \$30.00(v) per color. Allow 3-5 working days. Upon approval no other set-up

**PRINTING METHOD:** Offset lithography.

**PACKAGING:** 10 pieces per poly bag. For individual poly bags add \$0.10(v) each.

## **PRODUCTION TIME:**

Normal production time is 8 working Out of time? Rush services are available!

CREME NATURE

BI -7920 SHELL

8.36.822.8611 9.36.822.6611 9.36.899.5248 9.36.899.5248 9.36.899.5248

10000

0.308

0.325

0.528

0.037 6C

Products not shown at actual size