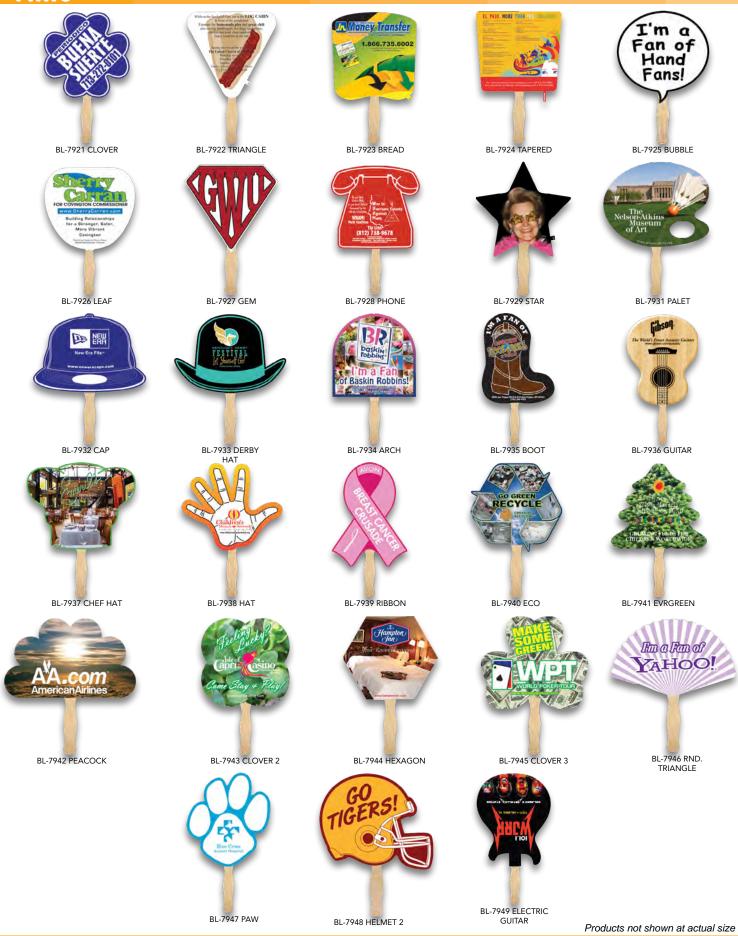

rge of \$30.00(v). No plate charges on exact re-orders. No charge for exact PMS color matching! Less

When printing on the back of our sin-gle fans allow a 4" H x 1<sup>1/4"</sup> W space for handle placement.

#### **PROOFING:**

Now offering color email proofs at no charge! Pre-production product samples \$30.00(v) per color. Allow 3-5 working days. Upon approval no other set-up

**PRINTING METHOD:** Offset lithography.

**PACKAGING:** 10 pieces per poly bag. For individual poly bags add \$0.10(v) each.

## **PRODUCTION TIME:**

Normal production time is 8 working Out of time? Rush services are available!

CREME NATURE

BI -7920 SHELL

8.36.822.8611 9.36.822.6611 9.36.899.5248 9.36.899.5248 9.36.899.5248

10000

0.308

0.325

0.528

0.037 6C



Products not shown at actual size

# FANS



www.venturaline.com Please see website for current prices.