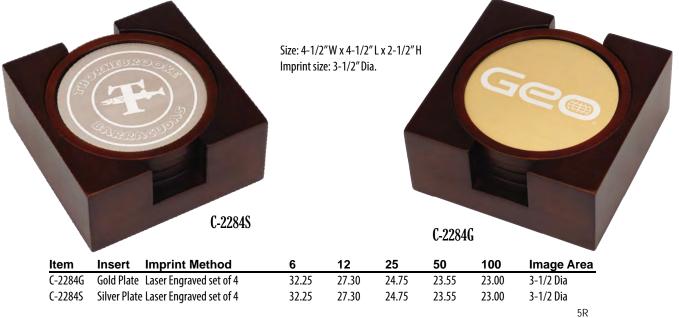

## **WOODEN COASTER SETS**

4-PC. Wooden coaster sets with a timeless look. Matte walnut coaster sets come with lay-flat bases and your choice of gold or silver plate insert. Prices include laser engraving on each coaster. Add \$50 (V) set up charge. Packaging: Factory Gift Box.

Size: 4-1/2""W x 4-1/2""L x 2-1/2"H Imprint size: 3-1/2"Dia

| QTY.        | 6     | 12    | 25    | 50    | 100   |
|-------------|-------|-------|-------|-------|-------|
| Imprinted   | 32.00 | 26.10 | 22.65 | 21.00 | 19.90 |
| Add'l Color | 1.17  | 0.73  | 0.67  | 0.60  | 0.57  |
|             |       |       |       |       | 5R    |