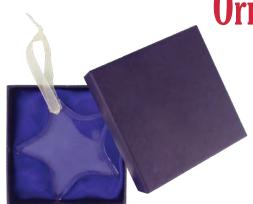

# 99-1904 OCTAGON ORNAMENT

Glass Ornaments are great for Holiday Gifts, Wedding Favors, Keepsakes & Great for Personalized Achievement & Recognition Award. Nicely packaged in a fabric lined presentation box.

# 99-1913 BELL ORNAMENT

Glass Ornaments are great for Holiday Gifts, Wedding Favors, Keepsakes & Great for Personalized Achievement & Recognition Award. Nicely packaged in a fabric lined presentation box.

#### 99-1908 STAR ORNAMENT

Glass Ornaments are great for Holiday Gifts, Wedding Favors, Keepsakes & Great for Personalized Achievement & Recognition Award. Nicely packaged in a fabric lined presentation box.

### 99-1902 HOUSE ORNAMENT

Glass Ornaments are great for Holiday Gifts, Wedding Favors, Keepsakes & Great for Personalized Achievement & Recognition Award. Nicely packaged in a fabric lined presentation box.

# 99-1907 ROUND ORNAMENT

Glass Ornaments are great for Holiday Gifts, Wedding Favors, Keepsakes & Great for Personalized Achievement & Recognition Award.

Nicely packaged in a fabric lined presentation box.

### 99-1905 HEART ORNAMENT

Glass Ornaments are great for Holiday Gifts, Wedding Favors, Keepsakes & Great for Personalized Achievement & Recognition Award. Nicely packaged in a fabric lined presentation box.

#### 99-1903 DIAMOND ORNAMENT

Glass Ornaments are great for Holiday Gifts, Wedding Favors, Keepsakes & Great for Personalized Achievement & Recognition Award.
Nicely packaged in a fabric lined presentation box.