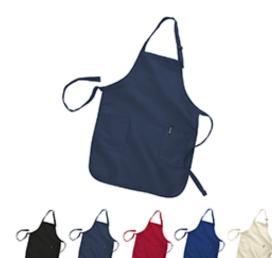

# **HA-200 - Apron With 2 Patch Pockets**

#### Colors:

Black, Navy, Red, Royal and White