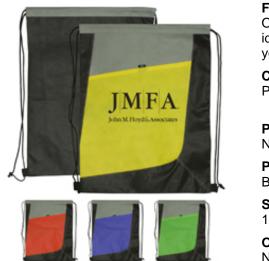

### Features:

Our non-woven, polypropylene, three-tone drawstring sports bag is an ideal promotional item for schools, sports teams, camps, and clubs! Have your brand imprinted for everyone to see!

### Colors:

Pocket accent in Yellow, Royal Blue, Red and Lime Green.