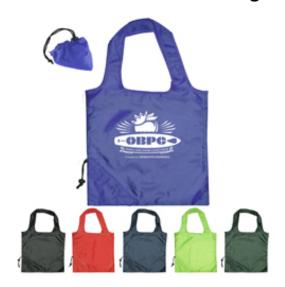

#### Features:

Our polyester, foldable tote bag is reusable and convenient for shopping, camping, travel, and much more! Imprint your brand for full visibility! The tote bag features foldability for compact storage and drawstring closure.

#### Colors:

Red, Black, Royal Blue, Forest Green, Navy Blue and Lime Green

## Size/Weight:

16" W x 15" H10 lbs. per thousand