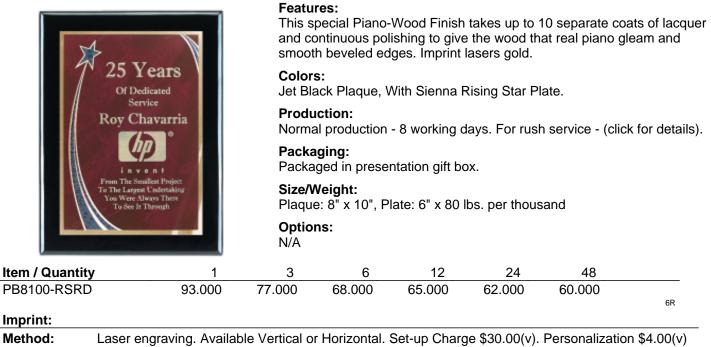

## PB8100-RSRD - Black Plaque / Sienna Plate - 8" x 10"

|         | each. |  |
|---------|-------|--|
| Colors: | Gold  |  |

Size: 4 1/2" x 6 1/2"

Multi-color: N/A

## Plates: Set-up Charge \$30.00(v). Personalization \$4.00(v) each. Less than minimum charge \$20.00(v).

**Proofs:** Email proofs are provided at no charge. Pre-production product samples are \$50.00(v) plus cost of item. Allow 3-5 working days. Upon approval of product samples, no set-up charge will apply.