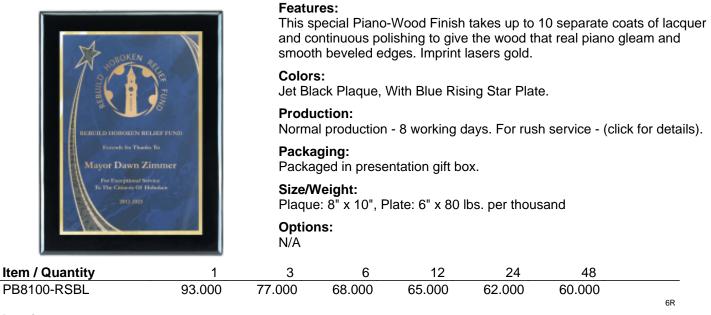

## PB8100-RSBL - Black Plaque / Blue Plate - 8" x 10"

Imprint:

| Method:      | Laser engraving. Available Vertical or Horizontal. Set-up Charge \$30.00(v). Personalization \$4.00(v) each. |
|--------------|--------------------------------------------------------------------------------------------------------------|
| Colors:      | Gold                                                                                                         |
| Size:        | 4 1/2" x 6 1/2"                                                                                              |
| Multi-color: | N/A                                                                                                          |