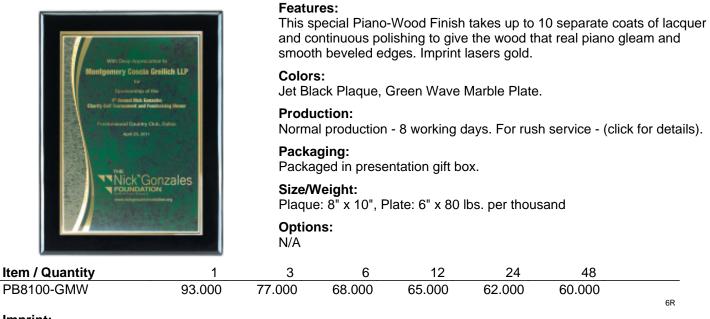

## PB8100-GMW - Black Plaque / Green Plate - 8" x 10"

Imprint:

| Method:      | Laser engraving. Available Vertical or Horizontal. Set-up Charge \$30.00(v). Personalization \$4.00(v) each. |
|--------------|--------------------------------------------------------------------------------------------------------------|
| Colors:      | Gold                                                                                                         |
| Size:        | 4 1/2" x 6 1/2"                                                                                              |
| Multi-color: | N/A                                                                                                          |