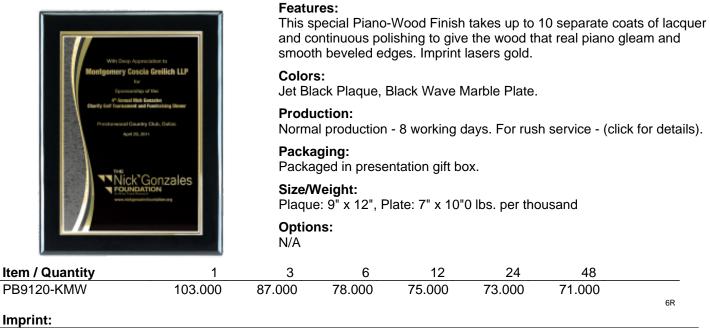

## PB9120-KMW - Black Plaque / Black Plate - 9" x 12"

| Method: | Laser engraving. Available Vertical or Horizontal. Set-up Charge \$30.00(v). Personalization \$4.00(v) each. |
|---------|--------------------------------------------------------------------------------------------------------------|
| Colors: | Gold                                                                                                         |
| Size:   | 5 1/2" x 8 1/2"                                                                                              |