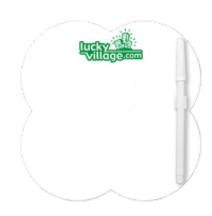

# MB-8543 - 8" X 8" Clover 2 Shape Memo Board

#### Features:

Memo Boards are printed on 10 point coated board stock and protected with double sided lamination. Each memo board includes one dry erase marker with C-Clip and magnets or two-way permanent adhesive tape on the back.

## Size/Weight:

8" x 8"0 lbs. per thousand

**Imprint:** 

**Method:** Offset Lithography.

**Colors:** PMS colors and full-color printing. No charge for PMS spot colors!

**Size:** 7 3/4" x 7 3/4"

Imprint may cover entire surface.

Multi-color: Multi-color and full color printing is available. Add 1 additional color running charge for each additional