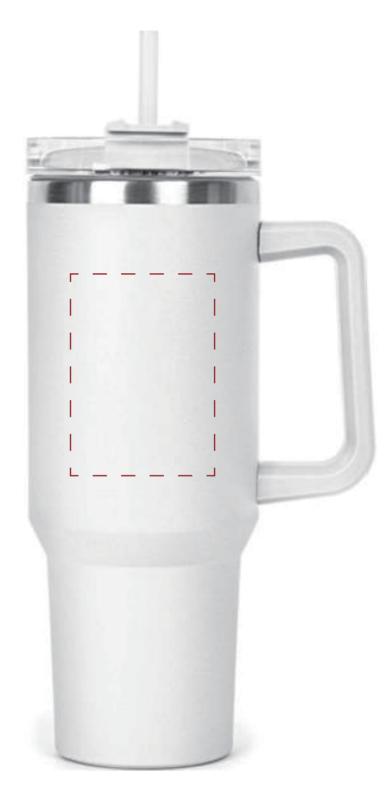

## **Paper Proof**

PO:

**Item:** MG-309

Item Color(s): WHITE

**Imprint Method: SCREEN PRINTING** 

**Imprint Colors:** 

Email: Phone: Fax:

**IMPRINT SIZE:** 2.5" W x 3.5" H

**ACTUAL SIZE** 

\*60% OF ACTUAL ITEM

CONFIRMATION:

Paper proof is photographic image of an imprinted product. Printed logo may vary in color and/or quality. Please review proof carefully(artwork, imprint method and color etc.) Once you have signed and returned proof approval, you are accepting full responsibility for proof layout. Any changes made may affect your scheduled ship date. Your approval is required before we can proceed.