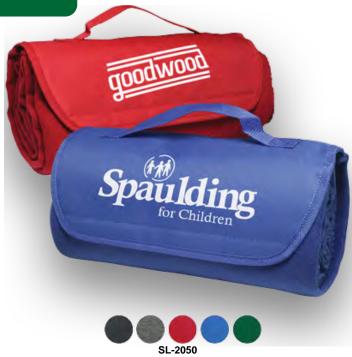

**SL-2050:** Stay warm and comfortable with our portable Stadium Blankets. The blankets are polyester fleece with a convenient hook & loop closure and a reinforced handle. The perfect roll-up accessory for any outdoor activity. Available in Black, Red, Royal Blue, Dark Green, & Charcoal. Imprint Area: 6 1/2" W x 2 1/4" H