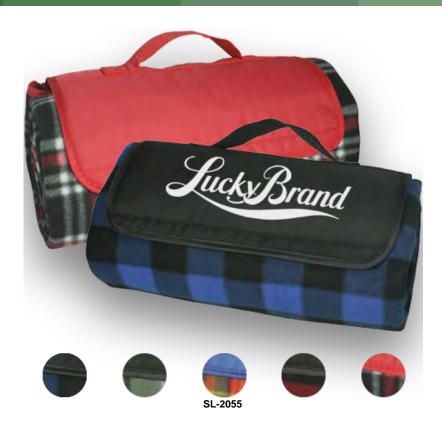

## **BLANKETS**

SL-2055:
These Outdoor Plaid Picnic Blankets are made of Polyester Fleece and have a Water-Resistant PE Backing. Rolls up for easy storage with hook and loop closure. Flap is made out of 600D/PVC Polyester and offers a large imprint area. The webbed carry handle makes it an easy take along. The offers a large imprint area. The webbed carry handle makes it an easy take along. The perfect roll-up accessory for sporting events, picnics or any outdoor activity. Available in Grey/Black Plaid w/Black Flap, Red/Black Plaid w/Black Flap, Red/Black Plaid w/Black Flap, Red/Black Plaid with Black Flap, Multi w/Blue Flap, Red/Black/ White Plaid w/Red Flap. Size Unfolded: 52" x 47" Rolled up: 12" W x 7" H. Imprint Area: 6 1/2" W x 2 1/4" H