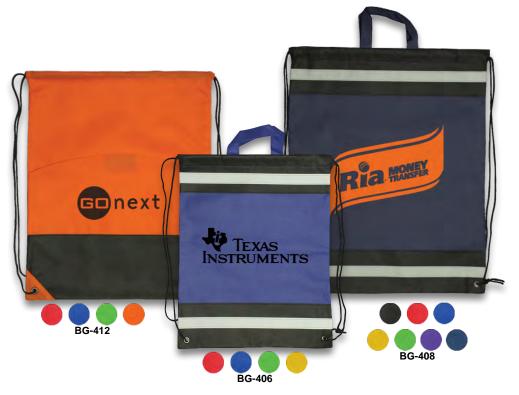

Non-Woven Drawstring Sports Pack with Front Pocket is coated with Water-resistant Polypropylene. Has a large front pocket, corded shoulder straps, and a draw string closure. The corners are reinforced with fabric loops. Colors: Yellow, Royal Blue, Red, and Lime Green.

### **BG-406:**

Our Non-Woven Reflective Drawstring Backpack is coated with Water-Resistant Polypropylene, corded shoulder straps, carrying straps and a draw string closure. The corners are reinforced with eyelets. The backpacks are an ideal promotional item for safety, schools, sports teams, camps and clubs. Colors: Black with Royal Blue, Red, Yellow, or Lime Green. Size: 12-3/4" W x 16" H Imprint Area: 8" W x 5" H.

BG-408:
Our Large Non-Woven Reflective Sports
Pack Is coated with Water-Resistant
Polypropylene
has corded shoulder straps, carrying
handle, and a draw string closure. The
corners are reinforced with eyelets.
Colors: Black, Royal Blue, Red, Lime
Green, Navy Blue, Purple.
Size: 16" W x 20" H. Imprint Area: 9" W x
9" H