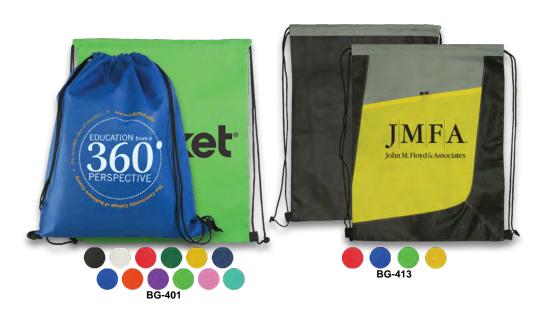

# **DRAWSTRING** BAGS

Our Non-woven drawstring backpacks are made of eco-friendly 80 gsm non-woven polypropylene, corded shoulder straps and a draw string closure. The backpacks have a 11-1/2" W x 12-3/4" H imprint area and are an ideal promotional item for schools, sports teams, camps and clubs. Available in Black, White, Red, Dark Green, Yellow, Navy Blue, Royal Blue, Orange, Purple, Lime Green, Pink and Teal.

Size: 14" W x 18" H Imprint Area: 7" W x 7" H.

Our Non-Woven Two-Tone Drawstring
Sports Pack is coated with Water-resistant
Polypropylene. It comes with corded
shoulder straps and a draw string closure.
The corners are reinforced with eyelets.
The backpacks are an ideal promotional
item for schools, sports teams, and
camps. Colors: Red, Royal Blue, Lime
Green, Orange. Size: 13-3/4" W x 16-3/4"
H. Imprint Area: 7" W x 2-3/4" H.