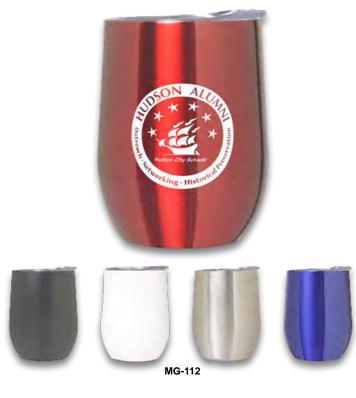

## **CONSTRUCTION:**

10 oz. stemless wine goblet with a stainless steel and inner liner. These cups can hold your favorite wines, but also hot and cold beverages such as coffee, tea, cocoa, soft drinks, and much more.

### **COLORS:**

Red, Blue, Silver, White, and Matte Black.