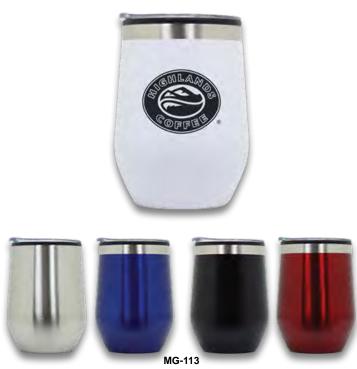

MG- 113: Stainless steel and polypropylene.

### **COLORS:**

Red, Blue, Silver, White, and Matte Black.